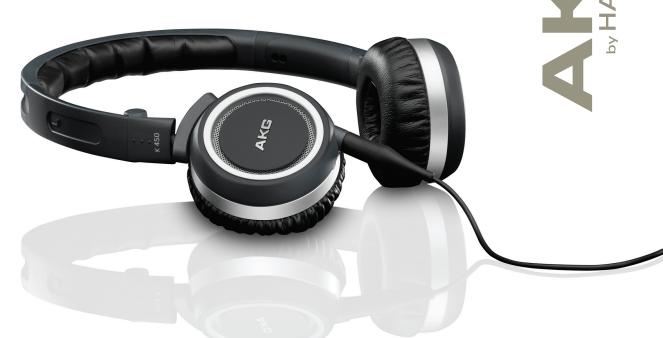

# K 450

#### HIGH-PERFORMANCE FOLDABLE MINI-HEADPHONES

#### **HIGHLIGHTS**

- → CLOSED-BACK DESIGN
- → NEW UNIQUE 3D-AXIS<sup>2</sup> FOLDING MECHANISM FOR EVEN EASIER TRANSPORT
- → iPhone-COMPATIBLE
- → SINGLE-SIDED DETACHABLE CABLE; TWO CABLE LENGTHS INCLUDED
- → NEW SUPERSOFT™ EAR PADS FOR COMFORTABLE FIT
- → 2.5MM/6.3MM JACK ADAPTER
- → PREMIUM CARRYING CASE INCLUDED

## **FUNCTIONALITY ON THE GO.**

Ideal for use with virtually any portable music player, the new K 450 can also connect to your mobile phone and/or BlackBerry device by means of an optional adapter and headset. So you can enjoy your favorite music as you may never have heard it before, as well as make and receive handsfree calls (with our optional communication kit), all through the same system. And for your convenience, we added two lengths of the singlesided cable. Of course the foldable K 450 always make a perfect travel companion, wherever you may be.